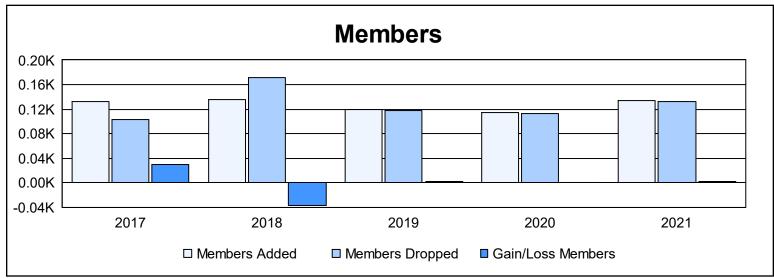

District 22 B As of June 2021 Cumulative

| Year      | New<br>Clubs | Dropped<br>Clubs | Gain/<br>Loss<br>Clubs | New<br>Members | Charter<br>Members | Reinstate<br>Members | Transfer<br>Members | Total<br>Member<br>Added | Total<br>Members<br>Dropped | Gain/<br>Loss<br>Members |
|-----------|--------------|------------------|------------------------|----------------|--------------------|----------------------|---------------------|--------------------------|-----------------------------|--------------------------|
| 2016-2017 | 0            | 0                | 0                      | 120            | 1                  | 7                    | 4                   | 132                      | 103                         | 29                       |
| 2017-2018 | 0            | 2                | -2                     | 119            | 0                  | 3                    | 13                  | 135                      | 172                         | -37                      |
| 2018-2019 | 0            | 1                | -1                     | 117            | 0                  | 0                    | 3                   | 120                      | 118                         | 2                        |
| 2019-2020 | 1            | 1                | 0                      | 88             | 21                 | 3                    | 2                   | 114                      | 113                         | 1                        |
| 2020-2021 | 2            | 0                | 2                      | 62             | 63                 | 3                    | 6                   | 134                      | 132                         | 2                        |
| Average   | 1            | 1                | 0                      | 101            | 17                 | 3                    | 6                   | 127                      | 128                         | -1                       |